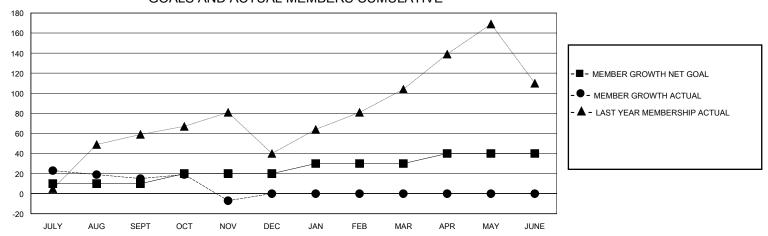

## GOALS AND ACTUAL MEMBERS CUMULATIVE

| DROPPED CLUBS: 1 |    | 10 CLUBS OF 85 ADDED 1 OR MORE<br>NEW MEMBERS | GENDER DISTRIBUTION  MALE 861 (50.44%) |              |   |
|------------------|----|-----------------------------------------------|----------------------------------------|--------------|---|
| DROPPED MEMBERS  |    |                                               | FEMALE                                 | 846 (49.56%) |   |
| DECEASED         | 1  | CLICK HERE FOR CUMULATIVE                     | TOTAL FAMILY UNIT MEMBERS              |              | 0 |
| CLUB CANCELLED   | 20 | MEMBERSHIP DATA                               |                                        |              | 0 |
| OTHER            | 58 |                                               |                                        |              | 0 |
| TOTAL            | 79 |                                               |                                        |              |   |

## MONTHLY MEMBERSHIP PROGRESS REPORT

District 124

GMT: LOCATION ROMANIA GMT CA

| Clubs                 |               |           |               | Members               |                       |                         |                                                    |  |
|-----------------------|---------------|-----------|---------------|-----------------------|-----------------------|-------------------------|----------------------------------------------------|--|
| RESULTS FOR 2024-2025 |               |           |               | RESULTS FOR 2024-2025 |                       |                         |                                                    |  |
| QUARTER               | NEW CLUB GOAL | NEW CLUBS | DROPPED CLUBS | QUARTER MEMB          | ER GROWTH NET<br>GOAL | MEMBER GROWTH<br>ACTUAL | DROPPED<br>MEMBERS ACTUAL<br>(including transfers) |  |
| JULY/AUG/SEPT         | 1             | 1         | 0             | JULY/AUG/SEPT         | 10                    | 32                      | 17                                                 |  |
| OCT/NOV/DEC           | 0             | 1         | 1             | OCT/NOV/DEC           | 10                    | 42                      | 62                                                 |  |
| JAN/FEB/MAR           | 1             | 0         | 0             | JAN/FEB/MAR           | 10                    | 0                       | 0                                                  |  |
| APR/MAY/JUNE          | 1             | 0         | 0             | APR/MAY/JUNE          | 10                    | 0                       | 0                                                  |  |