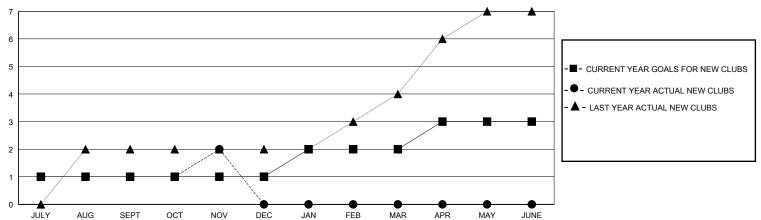

## GOALS AND ACTUAL NEW CLUBS CUMULATIVE

## MONTHLY MEMBERSHIP PROGRESS REPORT

District 124

GMT: LOCATION ROMANIA GMT CA

| Clubs                 |               |           |               | Members               |                       |                         |                                                    |  |
|-----------------------|---------------|-----------|---------------|-----------------------|-----------------------|-------------------------|----------------------------------------------------|--|
| RESULTS FOR 2024-2025 |               |           |               | RESULTS FOR 2024-2025 |                       |                         |                                                    |  |
| QUARTER               | NEW CLUB GOAL | NEW CLUBS | DROPPED CLUBS | QUARTER MEMB          | ER GROWTH NET<br>GOAL | MEMBER GROWTH<br>ACTUAL | DROPPED<br>MEMBERS ACTUAL<br>(including transfers) |  |
| JULY/AUG/SEPT         | 1             | 1         | 0             | JULY/AUG/SEPT         | 10                    | 32                      | 17                                                 |  |
| OCT/NOV/DEC           | 0             | 1         | 1             | OCT/NOV/DEC           | 10                    | 42                      | 62                                                 |  |
| JAN/FEB/MAR           | 1             | 0         | 0             | JAN/FEB/MAR           | 10                    | 0                       | 0                                                  |  |
| APR/MAY/JUNE          | 1             | 0         | 0             | APR/MAY/JUNE          | 10                    | 0                       | 0                                                  |  |